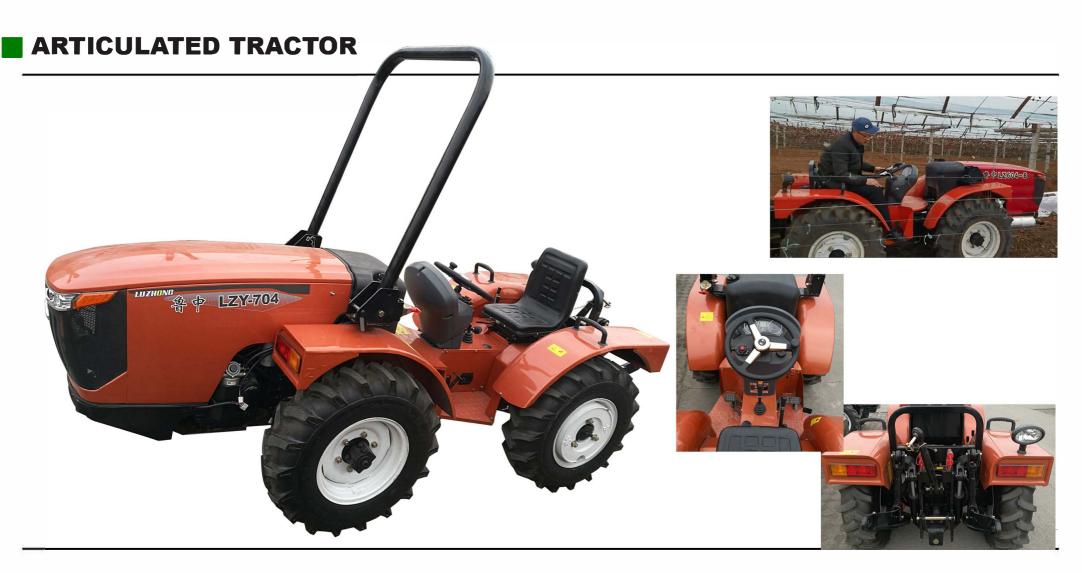

## G ARTICULATED TRACTOR

SHANDONG WEIFANG LUZHONG TRACTOR CO., LTD.

www.cn-luzhong.com

## LUZHONG 70HP 4WD ARTICULATED TRACTOR MAIN SPECIFICATION

| Model                     |                              |             | LZY704                                          |
|---------------------------|------------------------------|-------------|-------------------------------------------------|
| Туре                      |                              |             | 4WD Wheeled Type                                |
| Dimensions of Tractor(mm) | Length (to front ballast)    |             | 3100                                            |
|                           | Width                        |             | 1300                                            |
|                           | Height (to the exhaust vent) |             | 2170                                            |
|                           | Tread                        | Front Wheel | 1010 fixed, or 960-1300 adjustable              |
|                           |                              | Rear Wheel  | 1010 fixed, or 960-1300 adjustable              |
|                           | Axle Base                    |             | 1440                                            |
|                           | Min.turning radius           |             | 2500                                            |
|                           | Min.Ground Clearance         |             | 300                                             |
| Structure weight (kg)     |                              |             | 1600                                            |
| Engine                    | Model                        |             | 3G25TC-70G31E                                   |
|                           | Туре                         |             | Vertical, 3-Cylinder, Water Cooled and 4-stroke |
|                           | Rated Power(kw)              |             | 52                                              |
|                           | Rated speed (r/min)          |             | 2400                                            |
|                           | Fuel                         |             | Diesel                                          |
| Tyre                      | Front Wheel                  |             | 9.5-16 (option 13.2-16)                         |
|                           | Rear Wheel                   |             | 9.5-16 (option 13.2-16)                         |
| Clutch                    |                              |             | Single-stage clutch                             |
| Steering                  |                              |             | power steering                                  |
| Transmission Type         |                              |             | 8+2                                             |
| Suspension Type           |                              |             | 3-point links                                   |
| ΡΤΟ                       | Type and Rev                 |             | Semi-independent Type 540/760                   |
|                           | Spline Size                  |             | F35 Rectangle Spline with 6 teeth               |